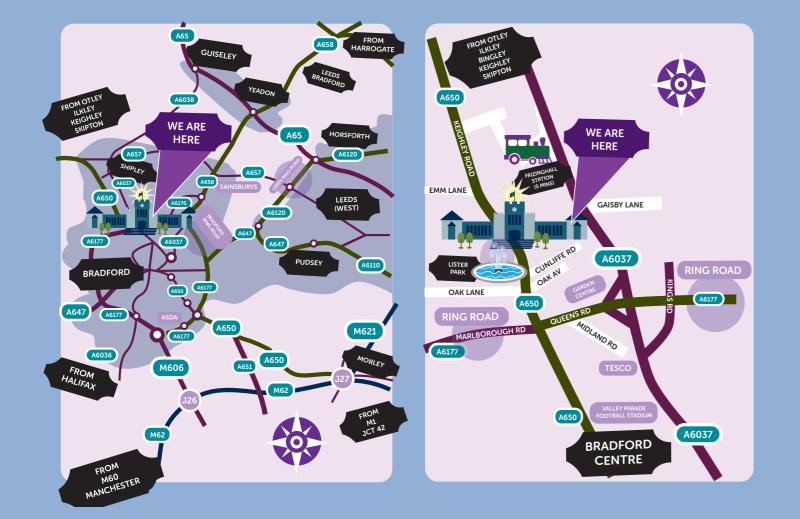

## How to get to BGS

Road. The School occupies a 25 acre site

#### **Bv** road

Bradford is situated close to the M62 and

### From M606

towards the City Centre. After two more ahead, following the A650 and then the A6037 left, take the slip road past the railway station.

#### By air

via Leeds Bradford airport, seven miles from the School. From the airport take the A658 (signposted Bradford). Continue along Road. Having passed Sainsbury's, at the next

Continue along this road, going straight across at the Idle Road cross roads. Turn (signposted Keighley, Skipton). Drive past the Frizinghall Road.