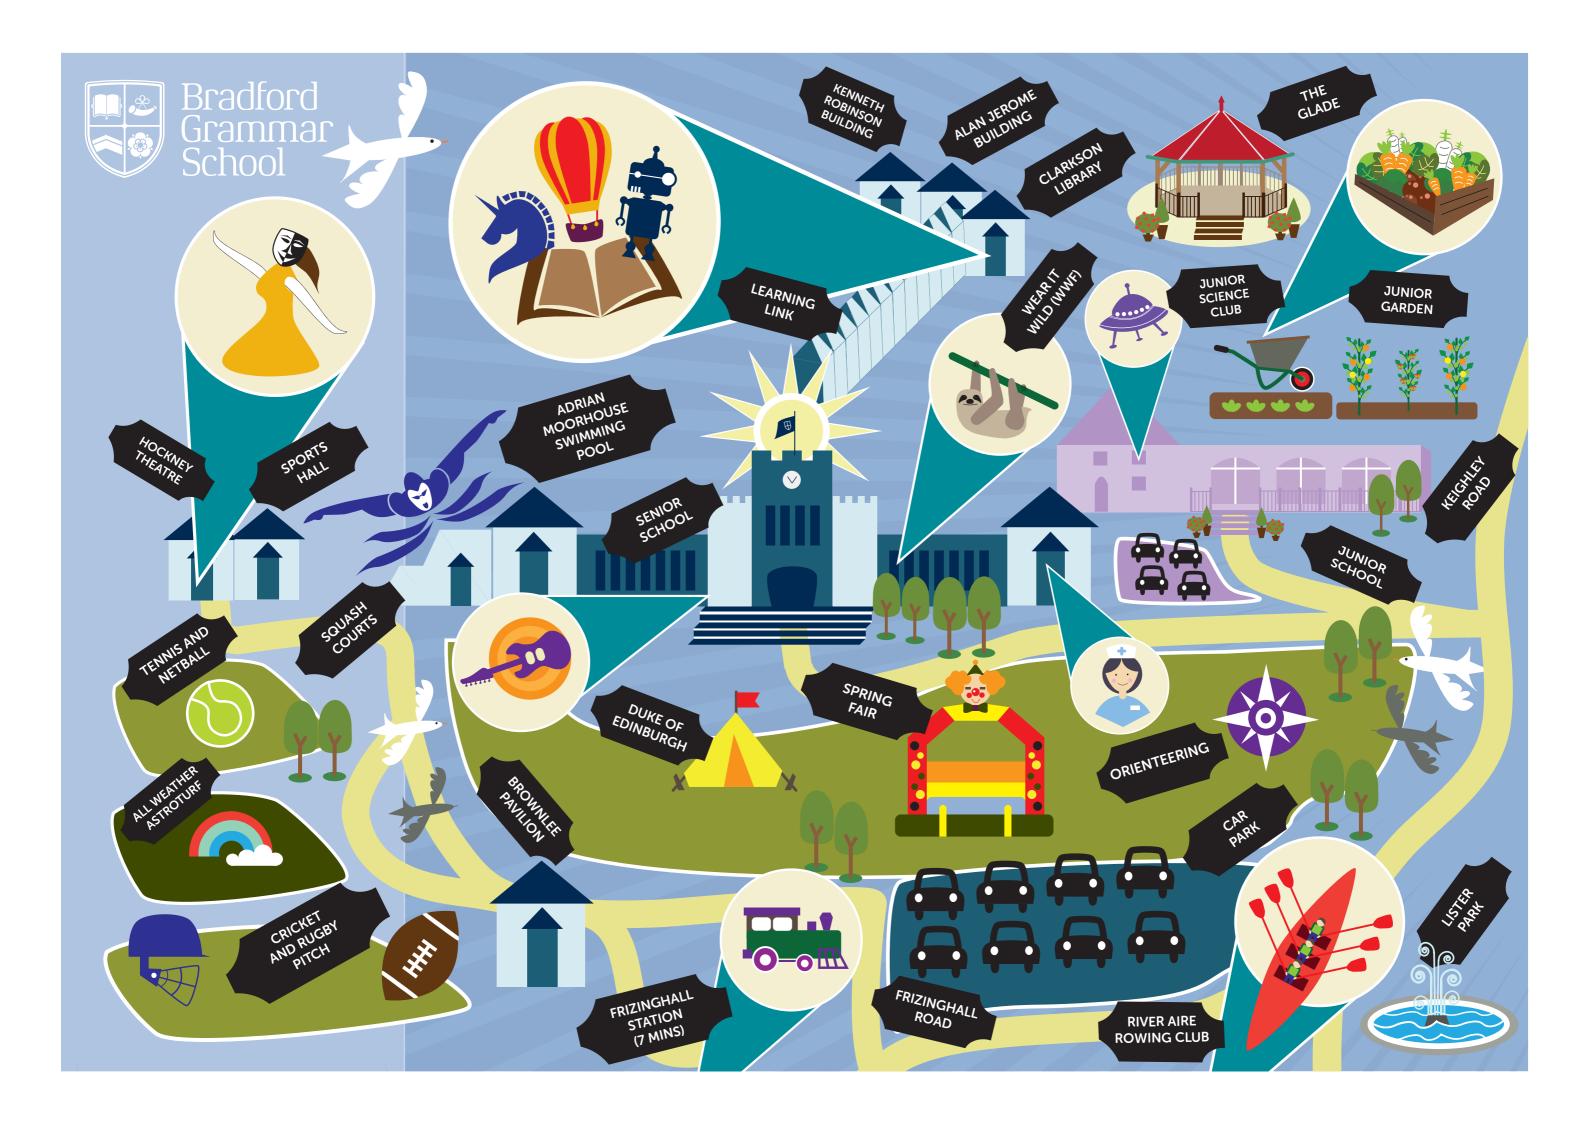

## How to get to BGS

Road. The School occupies a 25 acre site

#### **Bv** road

Bradford is situated close to the M62 and

### From M606

towards the City Centre. After two more ahead, following the A650 and then the A6037 left, take the slip road past the railway station.



#### By air

via Leeds Bradford airport, seven miles from the School. From the airport take the A658 (signposted Bradford). Continue along Road. Having passed Sainsbury's, at the next

Continue along this road, going straight across at the Idle Road cross roads. Turn (signposted Keighley, Skipton). Drive past the Frizinghall Road.



### Bradford Grammar School





# School map and transport information