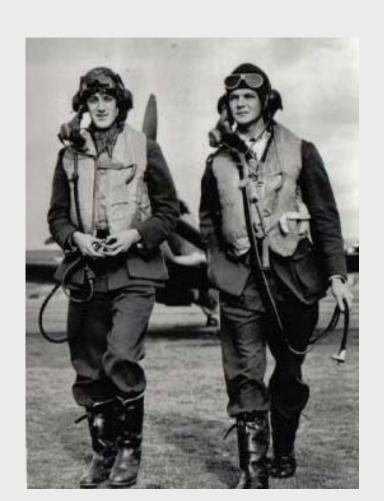

# What is the iconic British plane that took part in the war, including the Battle of Britain?

# What is the iconic British plane that took part in the war including the Battle of Britain?

The Spitfire