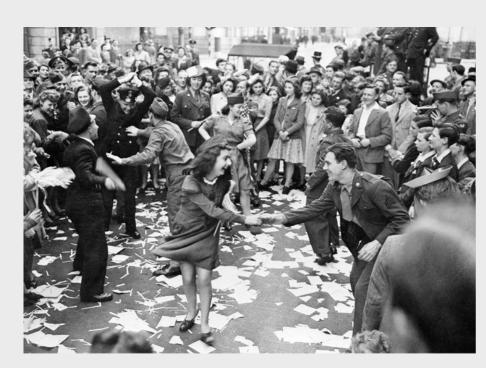

### What two famous dances did people do in the

### streets?

A. Swing

B.Cha Cha

C.Conga

D.Samba

### What two famous dances did people do in the

streets?

A. Swing B. Cha Cha

C. Conga

D. Samba