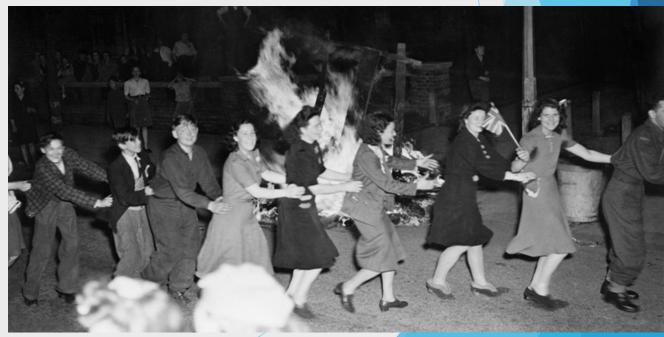

Everyone had parties on the streets, however others were embedded with sorrow from the ones they had lost.