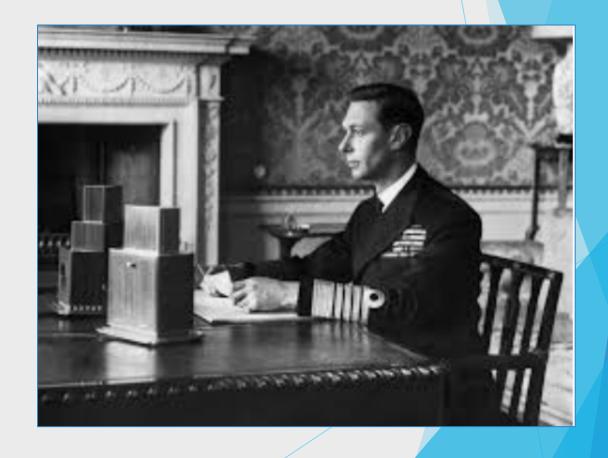

### Which two people gave nationwide speeches on

VE Day?

A. Queen Elizabeth
B. Prince Charles
C. King George VI
D. Winston Churchill