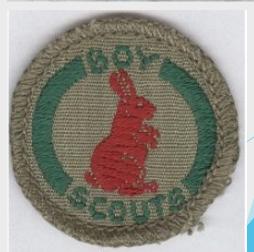

### **How did the Scouts help the war effort?**

A. Collected waste paper

B.Farmed rabbits (to eat)

C.Firemen

D.Rescued people from bombed buildings

E.All of the above

B.Farmed rabbits (to eat)

C.Firemen

D.Rescued people from bombed buildings

E.ALL OF THE ABOVE!