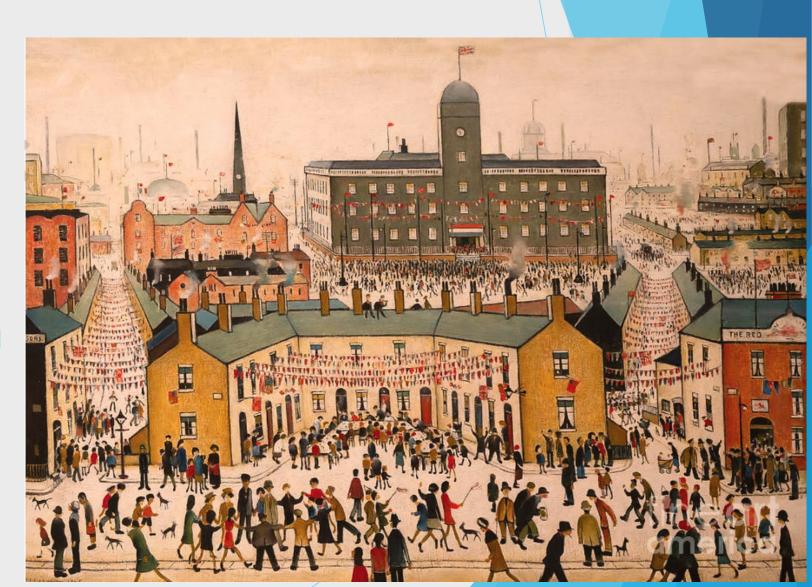

### Who painted this picture of

### **VE Day celebrations?**

A. David Hockney
B. Barbara Hepworth
C.L.S. Lowry
D. Vincent Van Gogh

### Who painted this picture of VE Day

celebrations?

A. David HockneyB. Barbara HepworthC.L.S. LowryD. Vincent Van Gogh