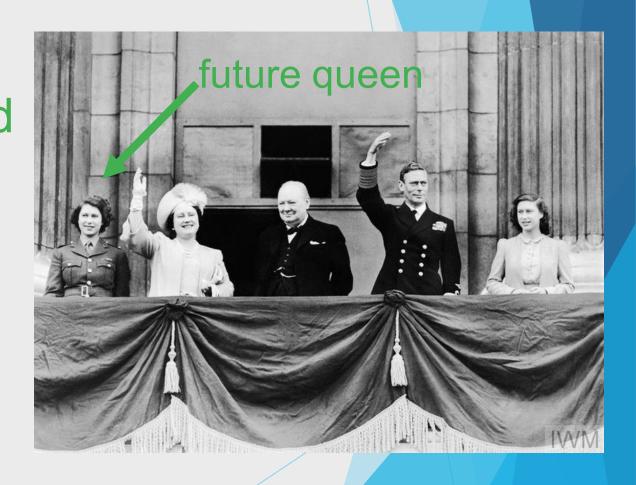

### Who secretly mingled with the crowds in

### **London on VE Day?**

A.Princess Elizabeth and Princess MargaretB.Winston ChurchillC.Neville ChamberlainD.King George VI

### **London on VE Day?**

A. Princess Elizabeth and Princess MargaretB. Winston ChurchillC. Neville ChamberlainD. King George VI