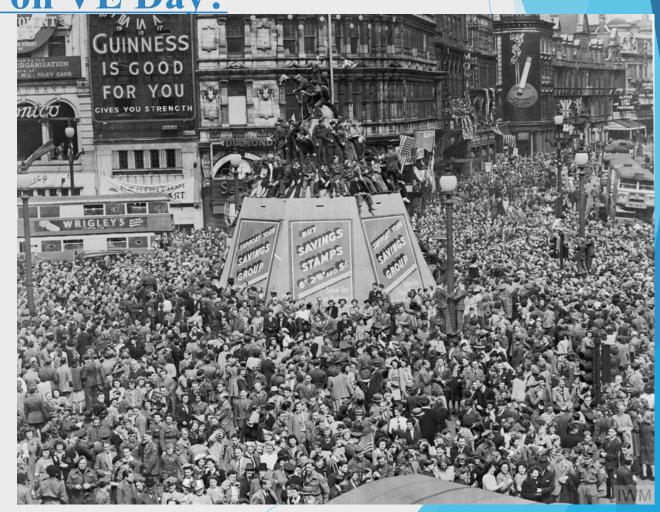

### How many people had gathered in Piccadilly Circus

by midnight on VE Day?

A.~27,000

B.~50,000

C.~130,000

D.~430,520

### How many people had gathered in Piccadilly

Circus by midnight on VE Day?

A.~27,000

B.~50,000

C.~130,000

D.~430,520

How did the Scouts help the war effort?

A. Collected waste paper