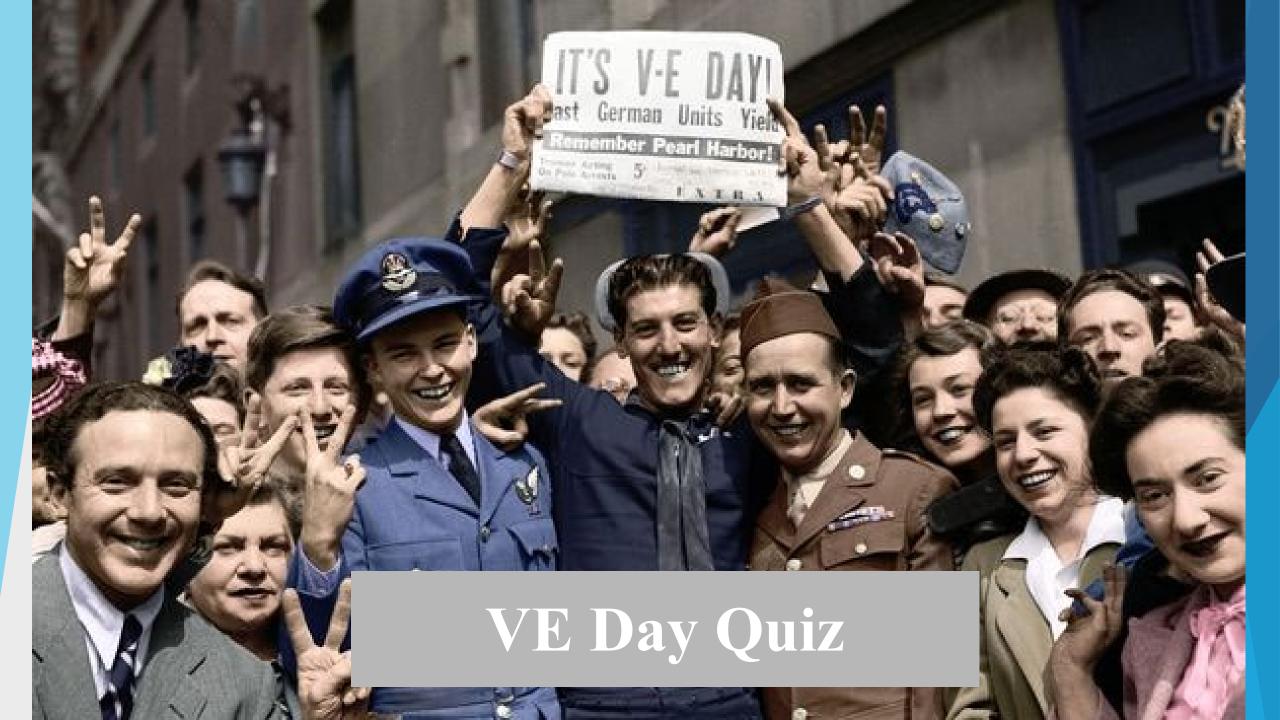

### A bit of information

This year it is the 75<sup>th</sup> anniversary of VE Day that symbolised the end of WW2 in Europe.

This was when the Axis - Nazis and the Italians

- surrendered to the allies (main ones were the UK the USSR/ Russia and America).

Everyone had parties on the streets, however others were embedded with sorrow from the ones they had lost.