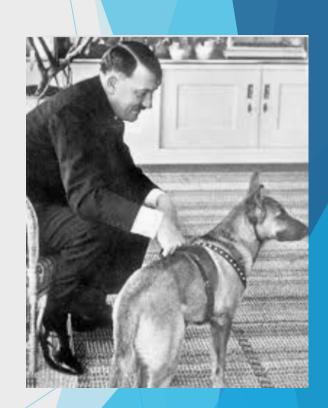

### **How did Hitler get out of interrogation?**

- A. He ran away to Argentina
- B.He pretended to be an English soldier and lived in England until he died of old age
- C.He lived in a bomb bunker eating tinned food for 10 years
- D.He poisoned himself and his family

### How did Hitler get out of interrogation?

- A.He ran away to Argentina
- B.He pretended to be an English soldier and lived in England until he died of old age
- C.He lived in a bomb bunker eating tinned food for 10 years
- D.He poisoned himself and his family (He even poisoned his dog blondi!(XXX))