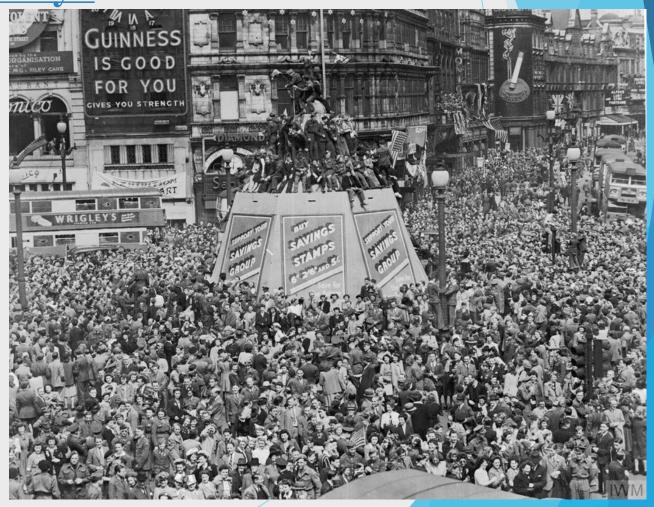

### How many people had gathered in Piccadilly Circus

by midnight on VE Day?

A.~27,000

B.~50,000

C.~130,000

D.~430,520

### How many people had gathered in Piccadilly

Circus by midnight on VE Day?

A.~27,000

B.~50,000

C.~130,000

D.~430,520

How did the Scouts help the war effort?

A. Collected waste paper