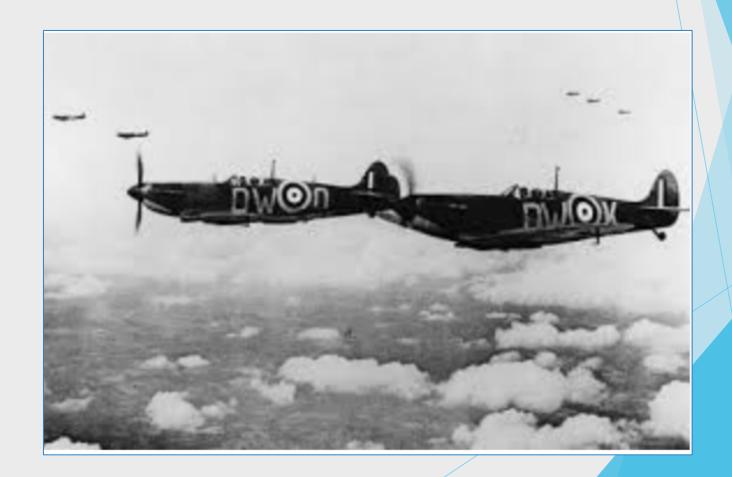

# What is the iconic British plane that took part in the war, including the Battle of Britain?

# What is the iconic British plane that took part in the war including the Battle of Britain?

The Spitfire