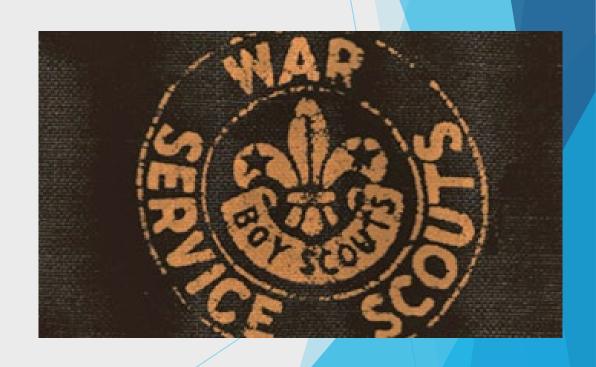

### **How did the Scouts help the war effort?**

A. Collected waste paper

B.Farmed rabbits (to eat)

C.Firemen

D.Rescued people from bombed buildings

E.All of the above

B.Farmed rabbits (to eat)

C.Firemen

D.Rescued people from bombed buildings

E.ALL OF THE ABOVE!