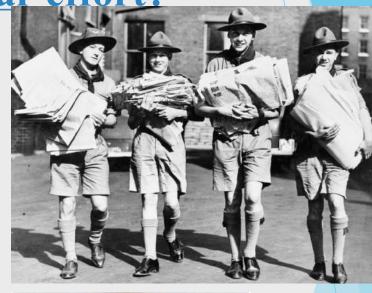

### **How did the Scouts help the war effort?**

A. Collected waste paper

B.Farmed rabbits (to eat)

C.Firemen

D.Rescued people from bombed buildings

E.All of the above

B.Farmed rabbits (to eat)

C.Firemen

D.Rescued people from bombed buildings

E.ALL OF THE ABOVE!