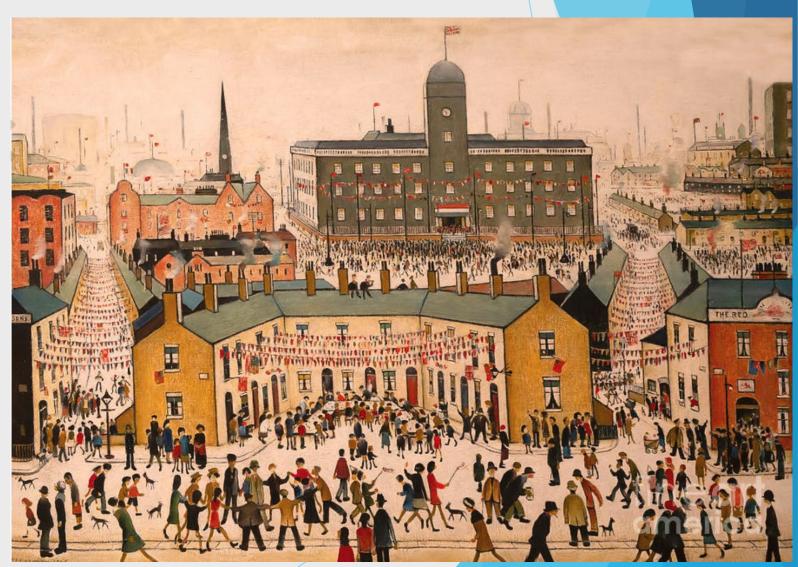

### Who painted this picture of

### **VE Day celebrations?**

A. David Hockney
B. Barbara Hepworth
C.L.S. Lowry
D. Vincent Van Gogh

### Who painted this picture of VE Day

celebrations?

A. David HockneyB. Barbara HepworthC.L.S. LowryD. Vincent Van Gogh